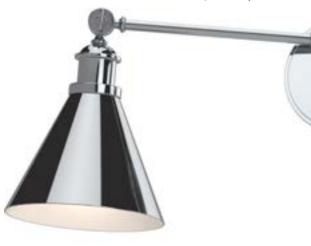

V4991-93

1-Light Wall Sconce

Catalog #: Type:

Project:

Prepared By:

Because Lighting Speaks Volumes

## Specifications

| Type of Lighting           | Indoor               |
|----------------------------|----------------------|
| Height (in.)               | 10                   |
| Width (in.)                | 7                    |
| Depth (in.)                | 17 1/4               |
| Finish                     | Polished Nickel      |
| Main Material              | Steel                |
| Installation Location      | Damp Location        |
| Light #                    | 1                    |
| Watts per Light (W)        | 60                   |
| Total Wattage (W)          | 60                   |
| Light Bulb(s) Included?    | No                   |
| Dimmable?                  | Yes                  |
| Socket Base                | Med. (E26)           |
| Voltage (Volts)            | 120                  |
| Shade Height (in.)         | 5 3/4                |
| Shade Width (in.)          | 7                    |
| Light Direction            | Ambinet (Adjustable) |
| Switch Included?           | Yes                  |
| Switch Style               | Rotary ON/OFF        |
| Cord Length (ft.)          | 6 (With Plug)        |
| Cord Color                 | Clear                |
| Mounting Deck Height (in.) | 1                    |
| Mounting Deck Width (in.)  | 5                    |
| Mounting Deck Shape        | Round                |
| Safety Ratings             | ETL                  |
| Assembly                   | Assembly Required    |
|                            |                      |